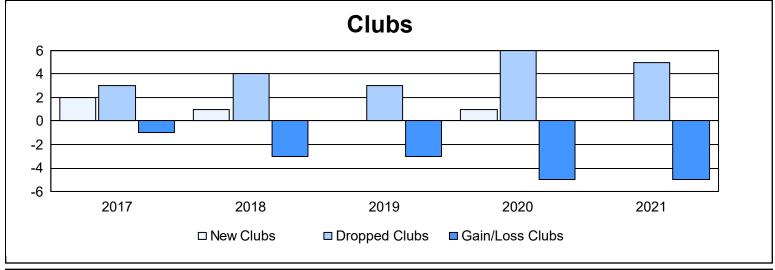

| Year      | New<br>Clubs | Dropped<br>Clubs | Gain/<br>Loss<br>Clubs | New<br>Members | Charter<br>Members | Reinstate<br>Members | Transfer<br>Members | Total<br>Member<br>Added | Total<br>Members<br>Dropped | Gain/<br>Loss<br>Members |
|-----------|--------------|------------------|------------------------|----------------|--------------------|----------------------|---------------------|--------------------------|-----------------------------|--------------------------|
| 2016-2017 | 2            | 3                | -1                     | 217            | 60                 | 22                   | 13                  | 312                      | 374                         | -62                      |
| 2017-2018 | 1            | 4                | -3                     | 264            | 29                 | 9                    | 21                  | 323                      | 464                         | -141                     |
| 2018-2019 | 0            | 3                | -3                     | 157            | 10                 | 27                   | 9                   | 203                      | 309                         | -106                     |
| 2019-2020 | 1            | 6                | -5                     | 147            | 25                 | 12                   | 9                   | 193                      | 399                         | -206                     |
| 2020-2021 | 0            | 5                | -5                     | 127            | 1                  | 37                   | 5                   | 170                      | 277                         | -107                     |
| Average   | 1            | 4                | -3                     | 182            | 25                 | 21                   | 11                  | 240                      | 365                         | -124                     |