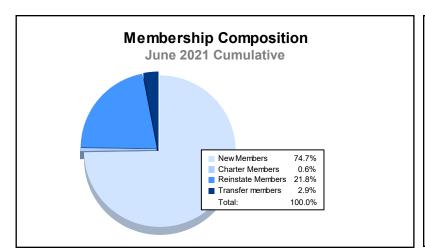

| Year      | New<br>Clubs | Dropped<br>Clubs | Gain/<br>Loss<br>Clubs | New<br>Members | Charter<br>Members | Reinstate<br>Members | Transfer<br>Members | Total<br>Member<br>Added | Total<br>Members<br>Dropped | Gain/<br>Loss<br>Members |
|-----------|--------------|------------------|------------------------|----------------|--------------------|----------------------|---------------------|--------------------------|-----------------------------|--------------------------|
| 2016-2017 | 2            | 3                | -1                     | 217            | 60                 | 22                   | 13                  | 312                      | 374                         | -62                      |
| 2017-2018 | 1            | 4                | -3                     | 264            | 29                 | 9                    | 21                  | 323                      | 464                         | -141                     |
| 2018-2019 | 0            | 3                | -3                     | 157            | 10                 | 27                   | 9                   | 203                      | 309                         | -106                     |
| 2019-2020 | 1            | 6                | -5                     | 147            | 25                 | 12                   | 9                   | 193                      | 399                         | -206                     |
| 2020-2021 | 0            | 5                | -5                     | 127            | 1                  | 37                   | 5                   | 170                      | 277                         | -107                     |
| Average   | 1            | 4                | -3                     | 182            | 25                 | 21                   | 11                  | 240                      | 365                         | -124                     |