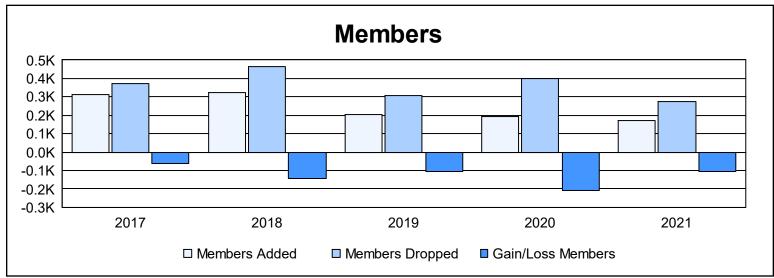

| Year      | New<br>Clubs | Dropped<br>Clubs | Gain/<br>Loss<br>Clubs | New<br>Members | Charter<br>Members | Reinstate<br>Members | Transfer<br>Members | Total<br>Member<br>Added | Total<br>Members<br>Dropped | Gain/<br>Loss<br>Members |
|-----------|--------------|------------------|------------------------|----------------|--------------------|----------------------|---------------------|--------------------------|-----------------------------|--------------------------|
| 2016-2017 | 2            | 3                | -1                     | 217            | 60                 | 22                   | 13                  | 312                      | 374                         | -62                      |
| 2017-2018 | 1            | 4                | -3                     | 264            | 29                 | 9                    | 21                  | 323                      | 464                         | -141                     |
| 2018-2019 | 0            | 3                | -3                     | 157            | 10                 | 27                   | 9                   | 203                      | 309                         | -106                     |
| 2019-2020 | 1            | 6                | -5                     | 147            | 25                 | 12                   | 9                   | 193                      | 399                         | -206                     |
| 2020-2021 | 0            | 5                | -5                     | 127            | 1                  | 37                   | 5                   | 170                      | 277                         | -107                     |
| Average   | 1            | 4                | -3                     | 182            | 25                 | 21                   | 11                  | 240                      | 365                         | -124                     |